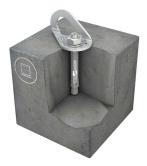

## ABS-Lock V-B

Fall Protection Anchor Concrete | hammered in

## Fall arrest device - simply hammer it in

Our ABS-Lock V-B anchorage device is designed for 1 individual. This fall arrest device, which is equipped with a discreet anchor tab, is unobtrusive to the eye and does not spoil the architectural design of your building. Our compact anchor weighs just under 40g. It is supplied with corresponding drive-in dowels (M10) making it extremely easy to install in concrete. Simply hammer the dowel into a 80mm bore hold and tighten up the nut.

The anchorage device is tested to withstand axial and lateral loads. Our ABS-Lock V-B can also be easily installed in a ceiling. For steel structures: A countered model is also available.

- EN 795:2012, A
- Small and unobtrusive
- Concrete C20/25
- Installation materials included